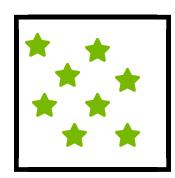

Cut the numbers out, then count the number of stars in each box. Glue the numbers under the correct box. Match the number to the number of objects.

1 2

3

6

7

| Write your name in the box> |  |
|-----------------------------|--|
|                             |  |