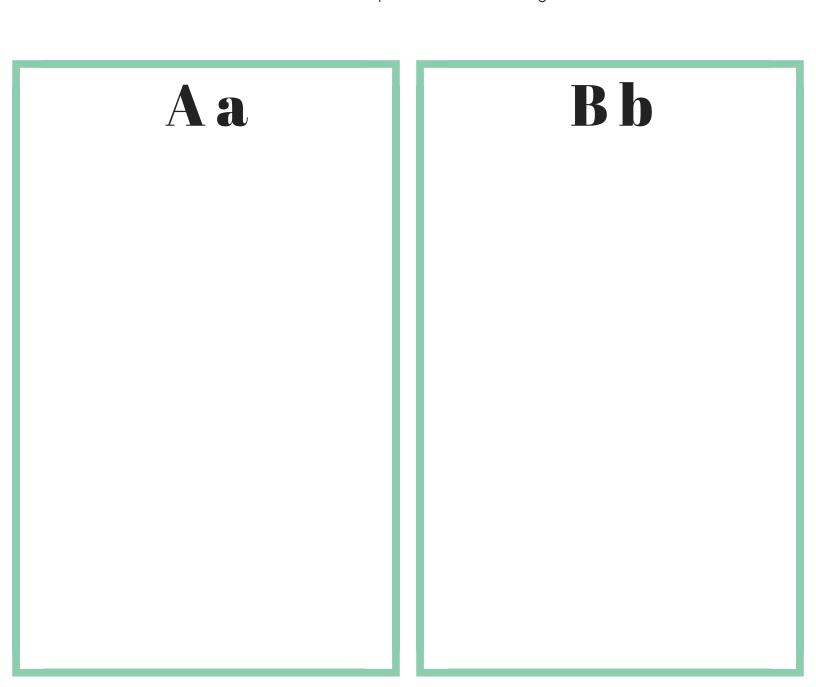

| Write your name in the box> |  |
|-----------------------------|--|
|                             |  |
|                             |  |

Sort the letters, cut out the letters and put them in the right box.

### AbaAabBbaB BabBbaAbaA

| Write your name in the box> |  |
|-----------------------------|--|
|                             |  |
|                             |  |

Sort the letters, cut out the letters and put them in the right box.