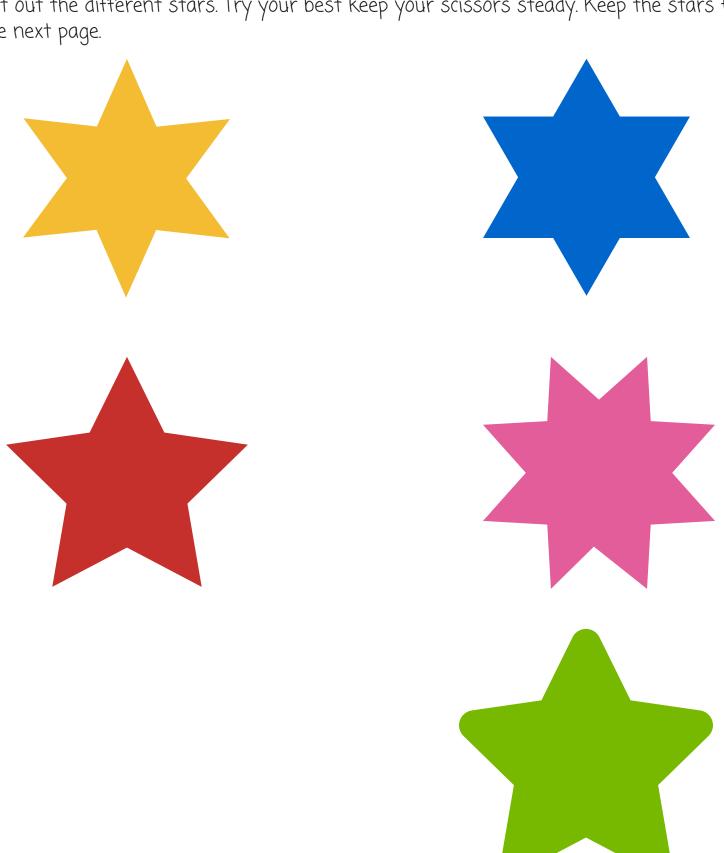

Cut out the different stars. Try your best keep your scissors steady. Keep the stars for the next page.

| Write your name in the box>                                                     |                                            |
|---------------------------------------------------------------------------------|--------------------------------------------|
| Glue the stars on the dots that are the s<br>Remember to only glue on the dots. | same color as the stars. Match the colors. |
|                                                                                 |                                            |
|                                                                                 |                                            |
|                                                                                 |                                            |
|                                                                                 |                                            |
|                                                                                 |                                            |
|                                                                                 |                                            |
|                                                                                 |                                            |
|                                                                                 |                                            |