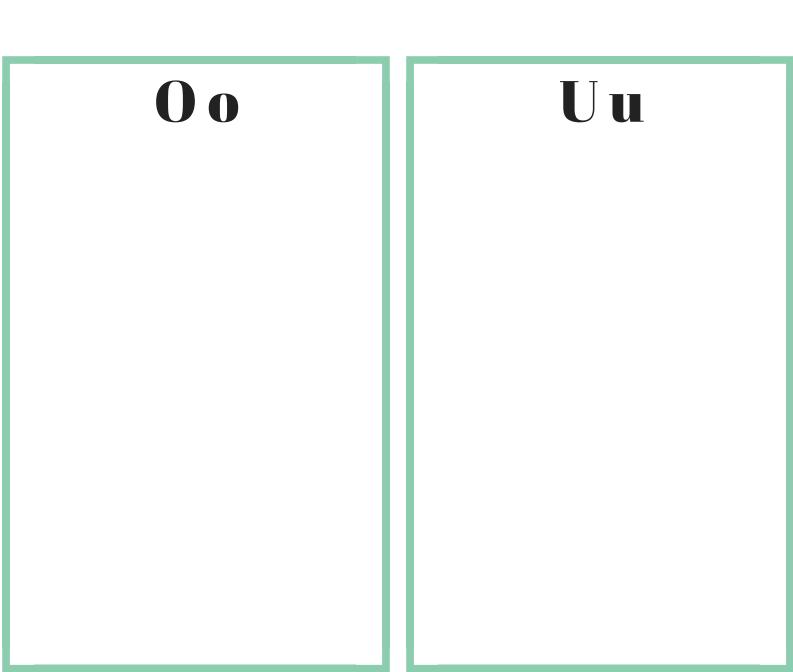

| Write your name in the box> |  |
|-----------------------------|--|
|                             |  |
|                             |  |

Sort the letters, cut out the letters and put them in the right box.