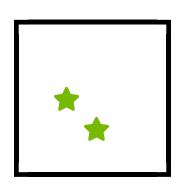

Cut the numbers out, then count the number of stars in each box. Glue the numbers under the correct box. Match the number to the number of objects.

1 2

3

6

7

| Write your name in the box> |  |
|-----------------------------|--|
|                             |  |