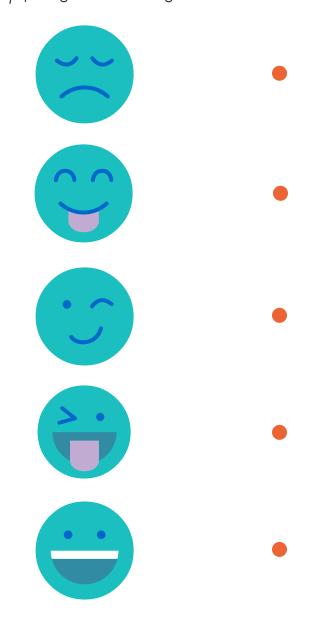

ſ

| Write your name in the box> |  |
|-----------------------------|--|
|                             |  |
|                             |  |

Cut out the silly faces that are on the bottom of the page, and glue them next to their match. Remember only put glue on the glue dots so we don't make a mess.