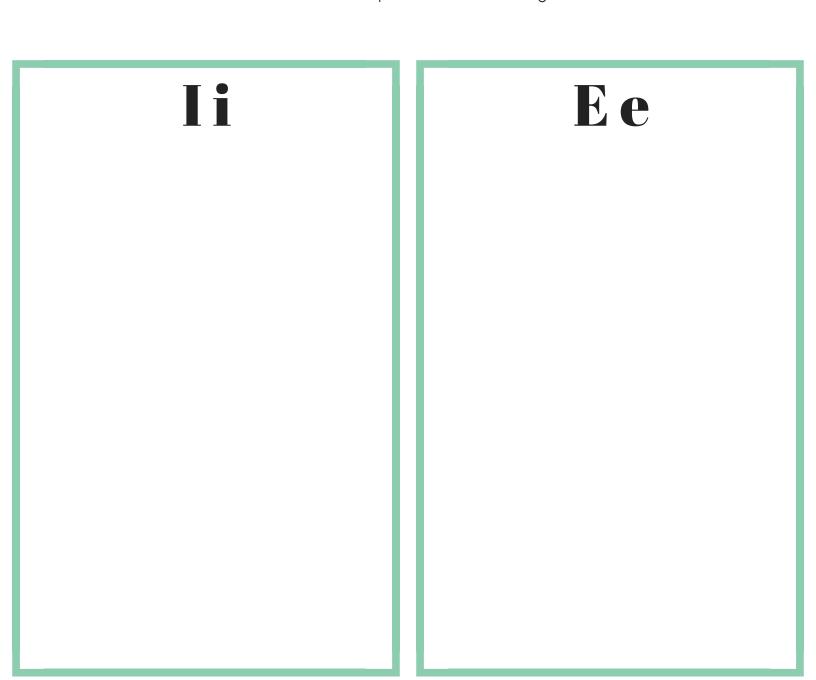

| Write your name in the box> |  |
|-----------------------------|--|
|                             |  |
|                             |  |

Sort the letters, cut out the letters and put them in the right box.

## Ieilie Eei E Eie Eei Iei I

| Write your name in the box>                                          |  |
|----------------------------------------------------------------------|--|
| Sort the letters, cut out the letters and put them in the right box. |  |