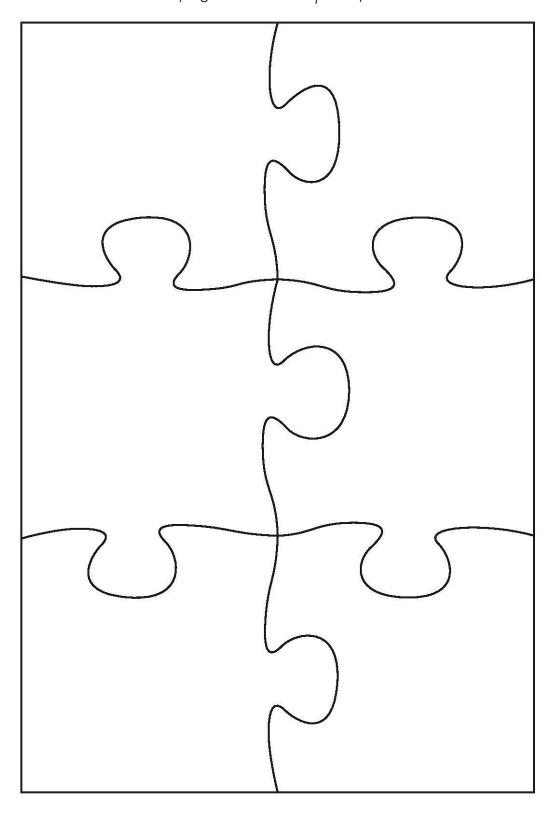

Draw a picture on your puzzles pieces and then cut them out. Once they are cut out, mix your pieces up and put them back together again. Can you do the puzzle you just created? Glue them on the next page, to create your puzzle.