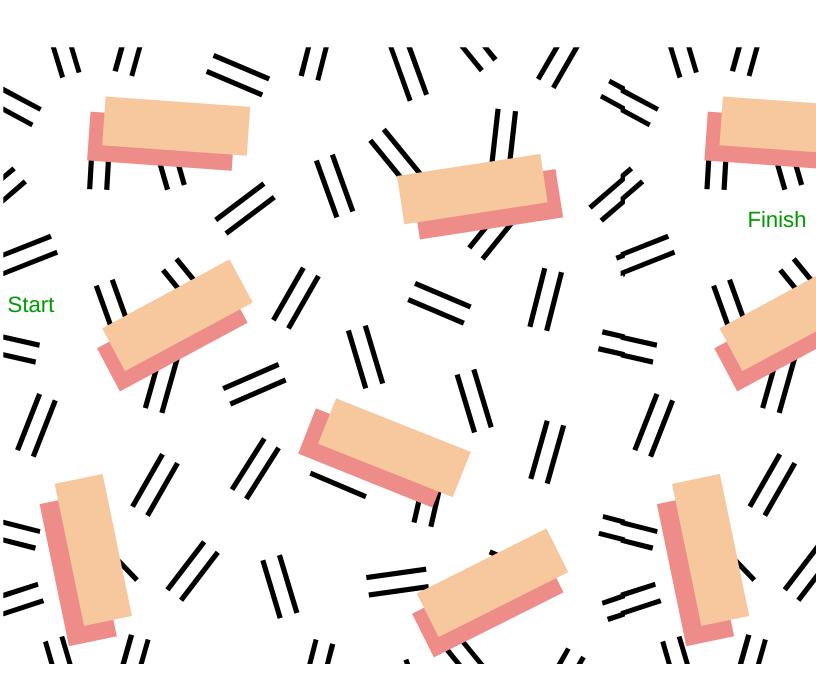

Use your scissors, try to make it through the mess of objects with out cutting any of them.

| Write your name in the box>                                                                    |                                              |                                                          |
|------------------------------------------------------------------------------------------------|----------------------------------------------|----------------------------------------------------------|
| Start on the right side of the paper with side without cutting an object. Try to many of them. | h your scissors and c<br>ake your way throug | ut all the way to the left<br>h the dots without cutting |
|                                                                                                |                                              |                                                          |
| Start                                                                                          |                                              |                                                          |
|                                                                                                |                                              | Finish                                                   |
|                                                                                                |                                              |                                                          |
|                                                                                                |                                              |                                                          |