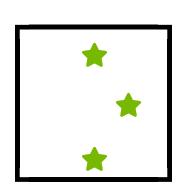

Cut the numbers out, then count the number of stars in each box. Glue the numbers under the correct box. Match the number to the number of objects.

1 2

3

6

7

| Write your name in the box> |  |
|-----------------------------|--|
|                             |  |